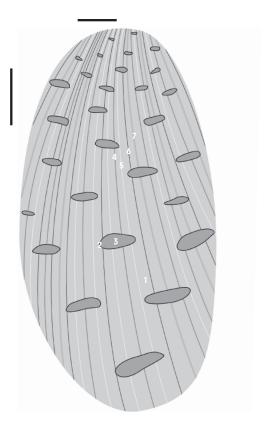

## YARNS

48% Alpaca Merino Wool

43% Silk Wool

3% Multi-Felted Merino Wool

2% Thin-Felted Wool

1% Thick-Felted Wool

1% Crimped Wool

1% Linen

1% Mouliné

MADE IN USA

Fall River, Massachusetts

AURELIAN

11" x 16" SECTION