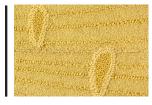

## The Atelier Collection

Elevating textile weaving to an art form, the Atelier 2021 Collection celebrates light and shadow with a textural palette of hand-selected natural yarns.

COLORWAY

Aurelian

CONSTRUCTION

## YARNS

48% Alpaca Merino Wool

43% Silk Wool

3% Multi-Felted Merino Wool

2% Thin-Felted Wool

1% Thick-Felted Wool

1% Crimped Wool

1% Linen

1% Mouliné

MADE IN USA

Fall River, Massachusetts

AURELIAN

11" x 16" SECTION