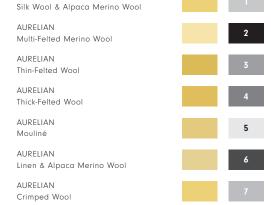

## YARNS

48% Alpaca Merino Wool

43% Silk Wool

3% Multi-Felted Merino Wool

2% Thin-Felted Wool

1% Thick-Felted Wool

1% Crimped Wool

1% Linen

1% Mouliné

MADE IN USA

Fall River, Massachusetts

AURELIAN

11" x 16" SECTION