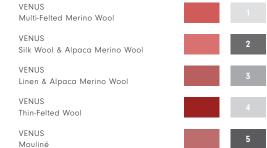

#### COLORWAY

Venus

# YARNS

25% Thin-Felted Wool

25% Mouliné

14% Silk Wool

12% Alpaca Merino Wool

12% Linen

12% Multi-Felted Merino Wool