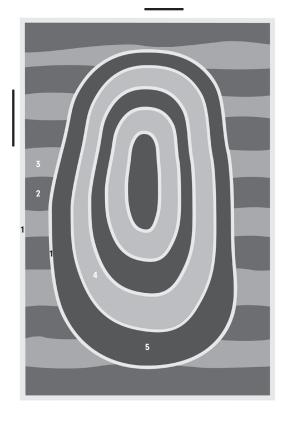

#### COLORWAY

Venus

# YARNS

25% Thin-Felted Wool

25% Mouliné

14% Silk Wool

12% Alpaca Merino Wool

12% Linen

12% Multi-Felted Merino Wool