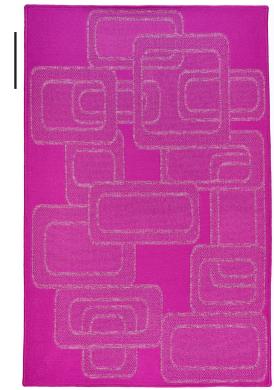

## Gamen The Atelier Collection

Elevating textile weaving to an art form, the Atelier 2021 Collection celebrates light and shadow with a textural palette of hand-selected natural yarns.

| COLORWAY                |  |
|-------------------------|--|
| Barragán                |  |
| CONSTRUCTION            |  |
| Jacquard Woven          |  |
| MAX WIDTH WITHOUT SEAMS |  |
| 11′ 2″                  |  |
| SEAMING RECOMMENDATION  |  |
| Custom Seam             |  |
| STANDARD LEAD TIME      |  |

## YARNS

32% Mouliné29% Crimped Wool28% Thin-Felted Wool11% Cotton

MADE IN USA

Fall River, Massachusetts

MERIDA

6' x 9' SHOWN

Mouliné

BARRAGÁN