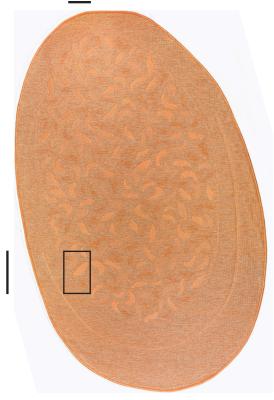

### The Atelier Collection

Elevating textile weaving to an art form, the Atelier 2021 Collection celebrates light and shadow with a textural palette of hand-selected natural yarns.

COLORWAY

Versailles

CONSTRUCTION

Jacquard Woven

MAX WIDTH WITHOUT SEAMS

11' 2"

SEAMING RECOMMENDATION

Custom Seam

STANDARD LEAD TIME

16 Weeks

#### YARNS

29% Linen

18% Twisted Wool

18% Mouliné

13% Silk Wool

12% Alpaca Merino Wool

10% Cotton

#### MADE IN USA

Fall River, Massachusetts

VERSAILLES Alpaca Merino Wool & Silk Wool

VERSAILLES Linen & Twisted Wool

VERSAILLES

VERSAILLES Mouliné