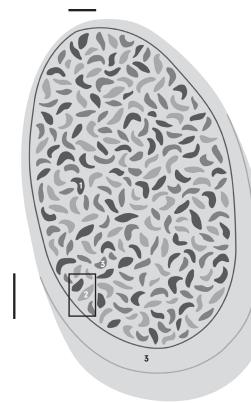

### The Atelier Collection

Elevating textile weaving to an art form, the Atelier 2021 Collection celebrates light and shadow with a textural palette of hand-selected natural yarns.

COLORWAY

Versailles

CONSTRUCTION

Jacquard Woven

MAX WIDTH WITHOUT SEAMS

11' 2"

SEAMING RECOMMENDATION

Custom Seam

STANDARD LEAD TIME

16 Weeks

#### YARNS

29% Linen

18% Twisted Wool

18% Mouliné

13% Silk Wool

12% Alpaca Merino Wool

10% Cotton

#### MADE IN USA

Fall River, Massachusetts

VERSAILLES Alpaca Merino Wool & Silk Wool

VERSAILLES Linen & Twisted Wool

VERSAILLES

VERSAILLES Mouliné