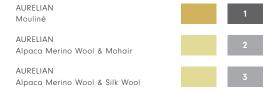

#### COLORWAY

Aurelian

#### YARNS

43% Mouliné

29% Mohair

12% Cotton

10% Alpaca Merino Wool

6% Silk Wool