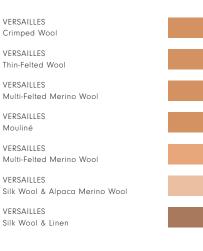

## YARNS

| 38% | Crimped Wool             |  |  |
|-----|--------------------------|--|--|
| 20% | Multi-Felted Merino Wool |  |  |
| 12% | Thin-Felted Wool         |  |  |
| 11% | Mouliné                  |  |  |
| 10% | Silk Wool                |  |  |
| 5%  | Linen                    |  |  |
| 4%  | Alpaca Merino Wool       |  |  |
|     |                          |  |  |

VERSAILLES

Silk Wool & Linen

Mouliné

| 1 | 11" x 16" SECTION |
|---|-------------------|
| 2 |                   |
| 3 | A A AMA A A A     |
| 4 |                   |
|   |                   |

7