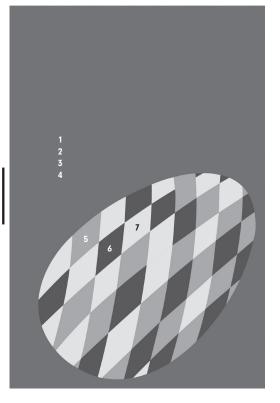

MADE IN USA

Fall River, Massachusetts

6' x 9' SHOWN

VERSAILLES Crimped Wool VERSAILLES Thin-Felted Wool

VERSAILLES

VERSAILLES

VERSAILLES

VERSAILLES

VERSAILLES

Silk Wool & Linen

Mouliné

| 1 | 11" x 16" SECTION |
|---|-------------------|
| 2 |                   |
| 3 | A A AMA A A A     |
| 4 |                   |
|   |                   |

7