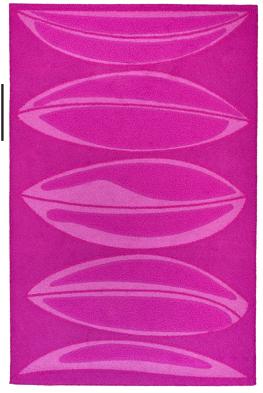

## The Atelier Collection

Elevating textile weaving to an art form, the Atelier 2021 Collection celebrates light and shadow with a textural palette of hand-selected natural yarns.

COLORWAY

Barragán

CONSTRUCTION

## YARNS

42% Alpaca Merino Wool

28% Silk Wool

18% Linen

10% Crimped Wool

2% Multi-Felted Merino Wool

1% Thick-Felted Wool

MADE IN USA