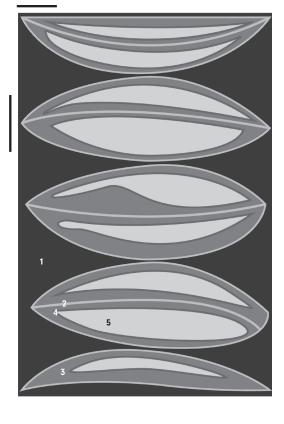

## YARNS

42% Alpaca Merino Wool

28% Silk Wool

18% Linen

10% Crimped Wool

2% Multi-Felted Merino Wool

1% Thick-Felted Wool

MADE IN USA