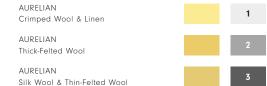

#### COLORWAY

Aurelian

## YARNS

- 36% Crimped Wool
- 19% Thin-Felted Wool
- 18% Linen
- 16% Silk Wool
- 10% Cotton
- 1% Thick-Felted Wool