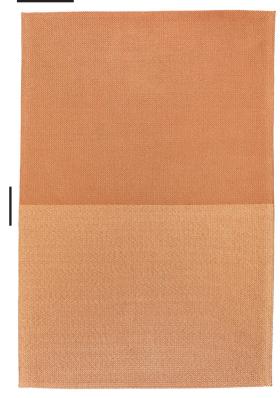

#### COLORWAY

Versailles

#### MADE IN USA

Fall River, Massachusetts

6' x 9' SHOWN

VERSAILLES Mohair & Linen

VERSAILLES

Thin-Felted Wool & Silk Wool

11" x 16" SECTION

Take a closer look.