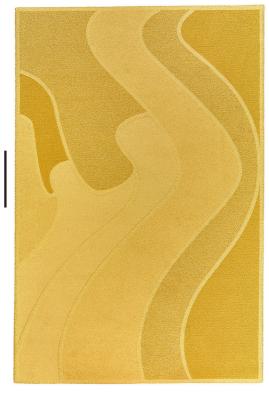

## The Atelier Collection

Elevating textile weaving to an art form, the Atelier 2021 Collection celebrates light and shadow with a textural palette of hand-selected natural yarns.

COLORWAY

Aurelian

CONSTRUCTION

## YARNS

37% Silk Wool

20% Alpaca Merino Wool

19% Mouliné

12% Thin-Felted Wool

11% Multi-Felted Merino Wool

MADE IN USA

Fall River, Massachusetts