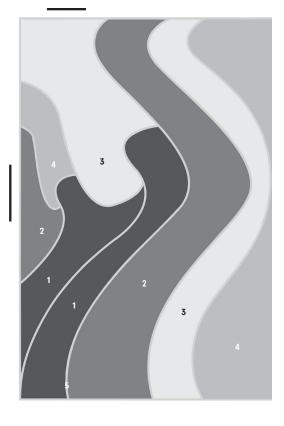

## YARNS

37% Silk Wool

20% Alpaca Merino Wool

19% Mouliné

12% Thin-Felted Wool

11% Multi-Felted Merino Wool

MADE IN USA

Fall River, Massachusetts