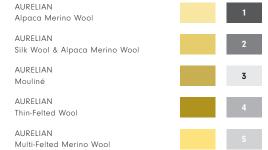

## YARNS

37% Silk Wool

20% Alpaca Merino Wool

19% Mouliné

12% Thin-Felted Wool

11% Multi-Felted Merino Wool

MADE IN USA

Fall River, Massachusetts