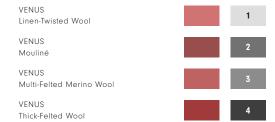

#### COLORWAY

Venus

#### YARNS

24% Mouliné

21% Multi-Felted Merino Wool

20% Linen

13% Twisted Wool

12% Thick-Felted Wool

10% Cotton