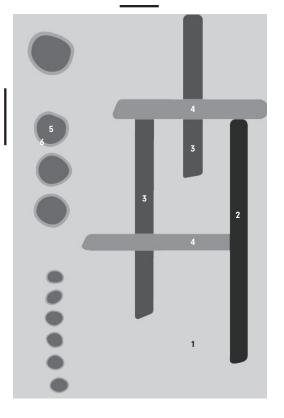

#### YARNS

| 42% | Thin-Felted Wool         |
|-----|--------------------------|
| 32% | Alpaca Merino Wool       |
| 17% | Mohair                   |
| 6%  | Linen                    |
| 1%  | Crimped Wool             |
| 1%  | Mouliné                  |
| 1%  | Multi-Felted Merino Wool |
| 1%  | Silk Wool                |
|     |                          |

# 11" x 16" SECTION

1

2

Take a closer look. Scan for additional images and to learn more about this collection.