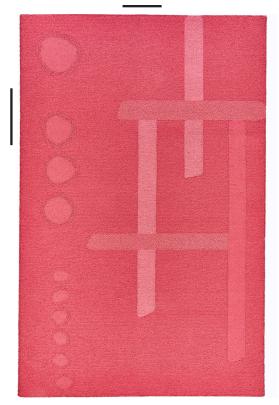

## MERIDA

6' x 9' SHOWN

| VENUS<br>Thin-Felted Wool & Alpaca Merino Wool |  |
|------------------------------------------------|--|
| VENUS<br>Multi-Felted Merino Wool              |  |
| VENUS<br>Mohair & Linen                        |  |
| VENUS<br>Crimped Wool                          |  |
| VENUS<br>Silk Wool & Alpaca Merino Wool        |  |
| VENUS<br>Mouliné                               |  |