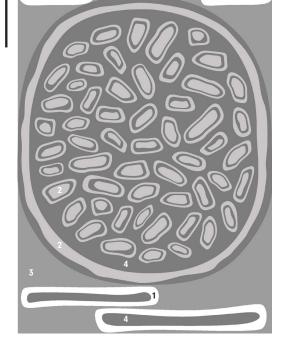

# Avon The Atelier Collection

Elevating textile weaving to an art form, the Atelier 2021 Collection celebrates light and shadow with a textural palette of hand-selected natural yarns.

| COLORWAY                |
|-------------------------|
| Barragán                |
| CONSTRUCTION            |
| Jacquard Woven          |
| MAX WIDTH WITHOUT SEAMS |
| 11′ 2″                  |
|                         |

SEAMING RECOMMENDATION

Custom Seam

#### STANDARD LEAD TIME

16 Weeks

#### YARNS

30% Twisted Wool
26% Multi-Felted Merino Wool
18% Linen
11% Cotton
8% Alpaca Merino Wool
7% Mouliné

#### MADE IN USA

Fall River, Massachusetts



6' x 9' SHOWN

BARRAGÁN

BARRAGÁN

BARRAGÁN

Twisted Wool

BARRAGÁN

Linen & Alpaca Merino Wool

Multi-Felted Merino Wool

Mouliné





#### 11" x 16" SECTION



### Take a closer look.

Scan for additional images and to learn more about this collection.





## MERIDA