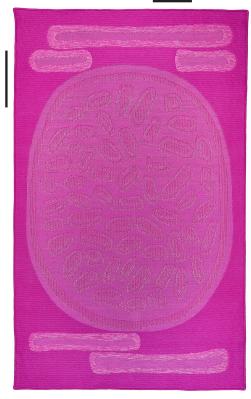

# Avon The Atelier Collection

Elevating textile weaving to an art form, the Atelier 2021 Collection celebrates light and shadow with a textural palette of hand-selected natural yarns.

| COLORWAY                |
|-------------------------|
| Barragán                |
| CONSTRUCTION            |
| Jacquard Woven          |
| MAX WIDTH WITHOUT SEAMS |
| 11′ 2″                  |
|                         |

#### MADE IN USA

Fall River, Massachusetts

6' x 9' SHOWN

BARRAGÁN

BARRAGÁN

BARRAGÁN

Twisted Wool

BARRAGÁN