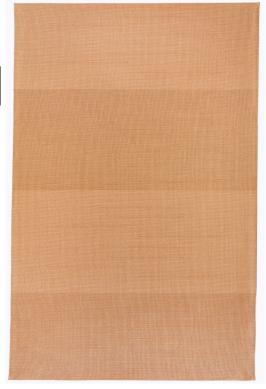

#### COLORWAY

Luna

#### CONSTRUCTION

Dobby Woven

#### YARNS

- 32% Mohair
- 18% Twisted Wool
- 16% Cotton
- 14% Linen
- 13% Silk Wool
- 6% Alpaca Merino Wool
- 1% Thick-Felted Wool

#### MADE IN USA

Fall River, Massachusetts

6' x 9' SHOWN

LUNA Alpaca Merino Wool & Mohair

LUNA

Linen & Silk Wool

LUNA Twisted Wool 2

11" x 16" SECTION