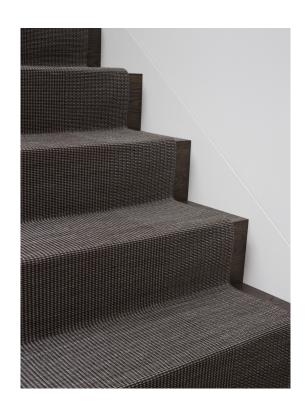

### ABOUT ARRASTRA 339 S

Part of the Atelier collection and made specifically for stairs, Arrastra 339 S is a jacquard weave inspired by the dobby Arrasta 339 style.

| CONSTRUCTION   | JACQUARD    |
|----------------|-------------|
| FIBER CONTENT  | 100% WOOL   |
| MAX WIDTH      | 10'         |
| PATTERN REPEAT | N/A         |
| USAGE          | RESIDENTIAL |
| LEAD TIME      | 16 WEEKS    |
| BACKING        | COTTON      |
| MADE IN        | USA         |

#### **COLORWAY: WALNUT**