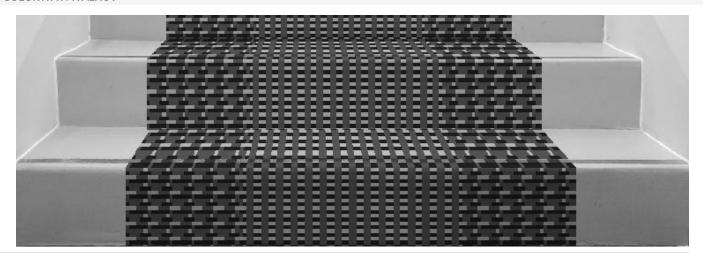

### ABOUT ARRASTRA 339 S

Part of the Atelier collection and made specifically for stairs, Arrastra 339 S is a jacquard weave inspired by the dobby Arrasta 339 style.

| CONSTRUCTION   | JACQUARD    |
|----------------|-------------|
| FIBER CONTENT  | 100% WOOL   |
| MAX WIDTH      | 10'         |
| PATTERN REPEAT | N/A         |
| USAGE          | RESIDENTIAL |
| LEAD TIME      | 16 WEEKS    |
| BACKING        | COTTON      |
| MADE IN        | USA         |

#### **COLORWAY: WALNUT**