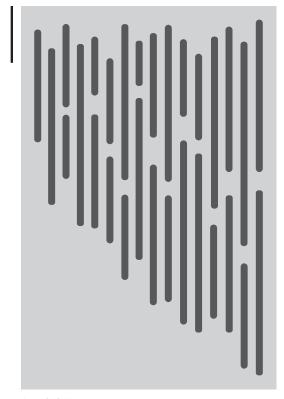

## Mesa 629

COLORWAY

Natural

CONSTRUCTION

Robot Tufted

MAX WIDTH WITHOUT SEAMS

13' x 20'

SEAMING RECOMMENDATION

Custom Seam

STANDARD LEAD TIME

16 Weeks

YARNS

64% Thin-Felted Wool 36% Multi-Felted Merino

MADE IN USA

Fall River, Massachusetts

6' x 9' SHOWN

THIN-FELTED WOOL Natural

MULTI-FELTED MERINO Natural 1

11" x 16" SECTION ROTATED

Take a closer look.

Scan for additional images and to learn more about this collection.