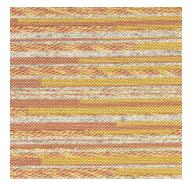

## NOVALIS

A rug that celebrates color and contrast, Novalis features a striated motif that evokes a painterly sunset, rendered with plied yarns of thin-felted and twisted wool over a ground of undyed Light Gray wool

#### COLORWAYS

Versailles

6' X 9' SHOWN Max width 10'