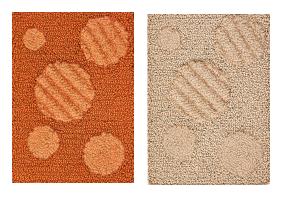

--------------------------------|
| FIBER CONTENT  | 42% MOHAIR, 32% FELTED WOOL, 27% LINEN |
| MAX WIDTH      | 11'6"                                  |
| PATTERN REPEAT | N/A                                    |
| USAGE          | RESIDENTIAL                            |
| LEAD TIME      | 16 WEEKS                               |
| BACKING        | COTTON                                 |
| MADE IN        | USA                                    |

#### ABOUT MERIDA

With a master weaver on site, and a forward-thinking production team in place, the Merida mill at once acts as a think tank, design lab, creative test kitchen, and manufacturing mecca. Design, craftsmanship and ingenuity live as harmoniously as the rug fibers themselves.

IMAGE ABOVE REPRESENTS A 6' X9' VIEW

### COLORWAYS



JASPER

PARCHMENT