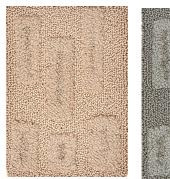

-------|
| FIBER CONTENT  | 5% LINEN, 3% ALPACA , 41% MOHAIR, 51% WOOL |
| MAX WIDTH      | 11'6"                                      |
| PATTERN REPEAT | N/A                                        |
| USAGE          | RESIDENTIAL                                |
| LEAD TIME      | 16 WEEKS                                   |
| BACKING        | COTTON                                     |
| MADE IN        | USA                                        |

## ABOUT MERIDA

With a master weaver on site, and a forward-thinking production team in place, the Merida mill at once acts as a think tank, design lab, creative test kitchen, and manufacturing mecca. Design, craftsmanship and ingenuity live as harmoniously as the rug fibers themselves.

IMAGE ABOVE REPRESENTS A 6' X9' VIEW

## COLORWAYS





PARCHMENT

PEBBLE