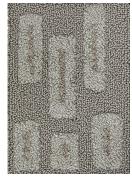

-----|
| FIBER CONTENT  | 5% LINEN, 3% ALPACA , 41% MOHAIR, 51% WOOL |
| MAX WIDTH      | 11'6"                                      |
| PATTERN REPEAT | N/A                                        |
| USAGE          | RESIDENTIAL                                |
| LEAD TIME      | 16 WEEKS                                   |
| BACKING        | COTTON                                     |
| MADE IN        | USA                                        |

## ABOUT MERIDA

With a master weaver on site, and a forward-thinking production team in place, the Merida mill at once acts as a think tank, design lab, creative test kitchen, and manufacturing mecca. Design, craftsmanship and ingenuity live as harmoniously as the rug fibers themselves.

IMAGE ABOVE REPRESENTS A 6' X9' VIEW

## COLORWAYS





PARCHMENT

PEBBLE