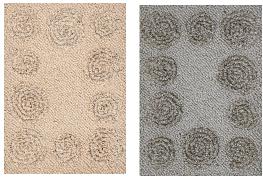

----------------------------|
| FIBER CONTENT  | 85% MOHAIR, 11% LINEN, 4% ALPACA MERINO |
| MAX WIDTH      | 11'6"                                   |
| PATTERN REPEAT | N/A                                     |
| USAGE          | RESIDENTIAL                             |
| LEAD TIME      | 16 WEEKS                                |
| BACKING        | COTTON                                  |
| MADE IN        | USA                                     |

## ABOUT MERIDA

With a master weaver on site, and a forward-thinking production team in place, the Merida mill at once acts as a think tank, design lab, creative test kitchen, and manufacturing mecca. Design, craftsmanship and ingenuity live as harmoniously as the rug fibers themselves.

IMAGE ABOVE REPRESENTS A 6' X9' VIEW

## COLORWAYS



PARCHMENT