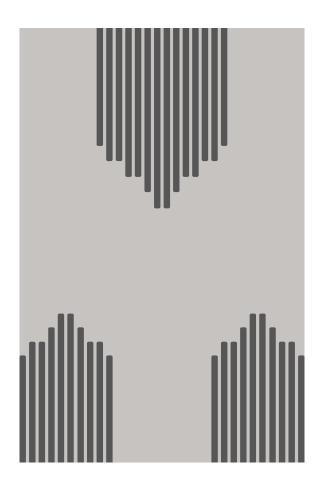

## ABOUT MESA 609

Part of the Atelier collection, Mesa is inspired by beauty on the surface, where the pattern lies above the surface.

| CONSTRUCTION   | TUFTED                                  |
|----------------|-----------------------------------------|
| FIBER CONTENT  | 76% MOHAIR, 16% LINEN, 8% ALPACA MERINO |
| MAX WIDTH      | 11'6"                                   |
| PATTERN REPEAT | N/A                                     |
| USAGE          | RESIDENTIAL                             |
| LEAD TIME      | 16 WEEKS                                |
| BACKING        | COTTON                                  |
| MADE IN        | USA                                     |

IMAGE ABOVE REPRESENTS A 6' X9' VIEW