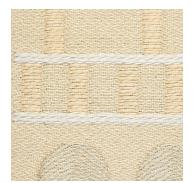

# EFES

Evoking the inventive spirit of the Italian Renaissance and the Ottoman Empire, Atelier 2020 celebrates the art of weaving, the beauty of natural yarns, and the soul of artisanal technique.

Architecturally inspired, Efes features a textural construction of multi-felted merino and mouliné, with a lustrous linen accent in the border.

## COLORWAYS

Fresco

6' X 9' SHOWN Max width without seam 11' 2" Pattern Repeat: N/A